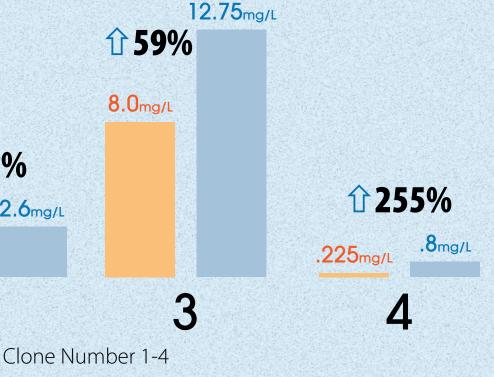

# 288% Yield Increase From Insect Cells with ptimumGrowth 5L Flask





Dr. James Love | Dr. Scott Garforth

#### **GROWTH CONDITIONS**

- Infection: High Five cells at 1x106/mL infected with 500µL of P3 virus per liter of culture
- Culture conditions: 100 rpm, 50mm throw, Express Hi5® media from Invitrogen®
- Secreted targets harvested at 96 hours post infection
- Two Corning® 3L Fernbach Flasks with 2L of media in each Flask totaling 4L of media
- One Optimum Growth™ 5L Flask with 3L of media

#### CLONE# REFERENCE

2 = 4001270019 6 = 4000581921

3 = 4000622120 7 = 4000570411

4 = 4000586124 8 = 4000580413

<u>Link to Clone# in Secreted Human Proteins Form - http://sbkb.org/tt/</u>

\* Data will be available after 4-1-2013

## Protein Production/Flask





### YiELD/LiteR