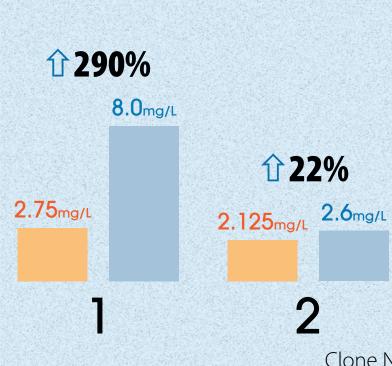

# 288% Yield Increase From Insect Cells with ptimumGrowth 5L Flask





Dr. James Love | Dr. Scott Garforth

#### **GROWTH CONDITIONS**

- Infection: High Five cells at 1x106/mL infected with 500µL of P3 virus per liter of culture
- Culture conditions: 100 rpm, 50mm throw, Express Hi5® media from Invitrogen®
- Secreted targets harvested at 96 hours post infection
- Two Corning® 3L Fernbach Flasks with 2L of media in each Flask totaling 4L of media
- One Optimum Growth™ 5L Flask with 3L of media

#### CLONE# REFERENCE

2 = 4001270019 6 = 4000581921

3 = 4000622120 7 = 4000570411

4 = 4000586124 8 = 4000580413

<u>Link to Clone# in Secreted Human Proteins Form - http://sbkb.org/tt/</u>

\* Data will be available after 4-1-2013

## Protein Production/Flask





### YiELD/LiteR