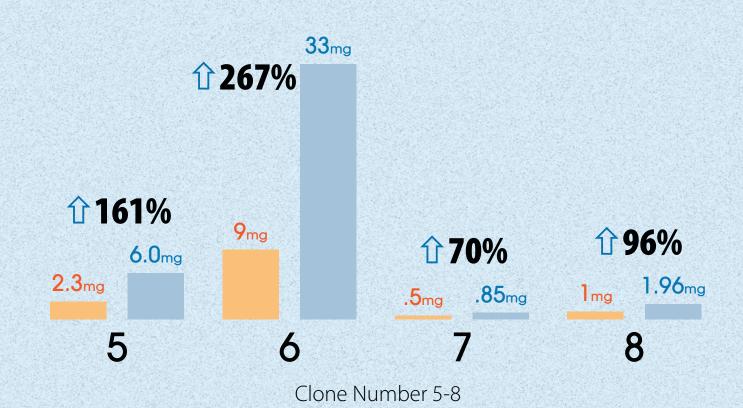

# 288% Yield Increase From Insect Cells with ptimumGrowth 5L Flask





Dr. James Love | Dr. Scott Garforth

#### **GROWTH CONDITIONS**

- Infection: High Five cells at 1x106/mL infected with 500µL of P3 virus per liter of culture
- Culture conditions: 100 rpm, 50mm throw, Express Hi5® media from Invitrogen®
- Secreted targets harvested at 96 hours post infection
- Two Corning® 3L Fernbach Flasks with 2L of media in each Flask totaling 4L of media
- One Optimum Growth™ 5L Flask with 3L of media

#### CLONE# REFERENCE

2 = 4001270019 6 = 4000581921

3 = 4000622120 7 = 4000570411

4 = 4000586124 8 = 4000580413

<u>Link to Clone# in Secreted Human Proteins Form - http://sbkb.org/tt/</u>

\* Data will be available after 4-1-2013

## Protein Production/Flask





### YiELD/LiteR