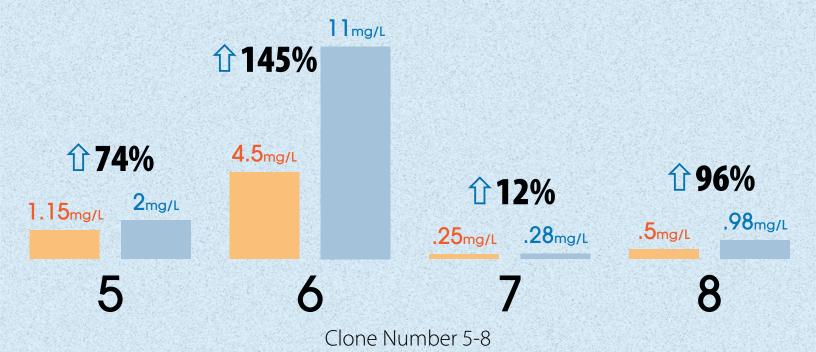

#### CLONE# REFERENCE

2 = 4001270019 6 = 4000581921

3 = 4000622120 7 = 4000570411

4 = 4000586124 8 = 4000580413

<u>Link to Clone# in Secreted Human Proteins Form - http://sbkb.org/tt/</u>

\* Data will be available after 4-1-2013

### YiELD/LiteR