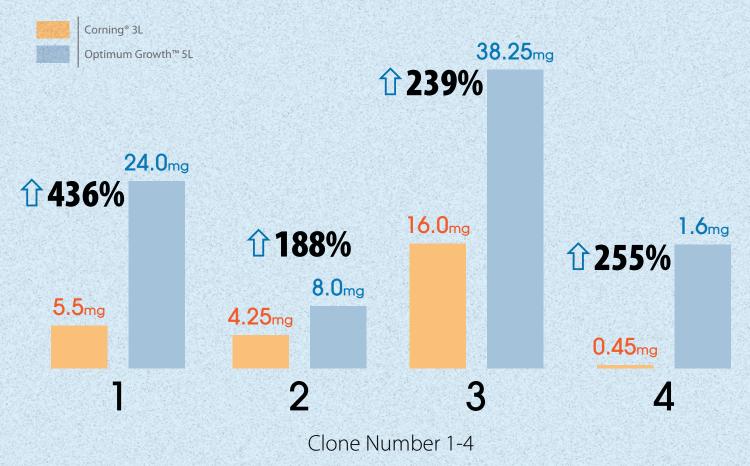

# 288% Yield Increase From Insect Cells with ptimumGrowth 5L Flask





Dr. James Love | Dr. Scott Garforth

#### **GROWTH CONDITIONS**

- Infection: High Five cells at 1x106/mL infected with 500µL of P3 virus per liter of culture
- Culture conditions: 100 rpm, 50mm throw, Express Hi5® media from Invitrogen®
- Secreted targets harvested at 96 hours post infection
- Two Corning® 3L Fernbach Flasks with 2L of media in each Flask totaling 4L of media
- One Optimum Growth™ 5L Flask with 3L of media

#### CLONE# REFERENCE

2 = 4001270019 6 = 4000581921

3 = 4000622120 7 = 4000570411

4 = 4000586124 8 = 4000580413

<u>Link to Clone# in Secreted Human Proteins Form - http://sbkb.org/tt/</u>

\* Data will be available after 4-1-2013

## Protein Production/Flask





### YiELD/LiteR