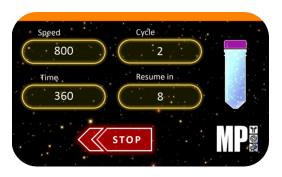

#### **Cycle Screen:**

The interval time is displayed, the operation can be aborted by pressing the 'STOP' button.