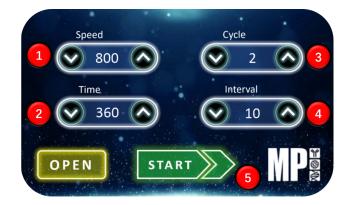

## **Basic Operation**

Press or hold to adjust the speed.

Press or hold to set the run time in seconds.

Press to change the number of cycles.

Press to adjust the duration of the pause between cycles, in seconds.

Press to start the operation.

REGISTER YOUR INSTRUMENT to activate your warranty

Scan the code or visit www.mpbio.com/registermyfastprep