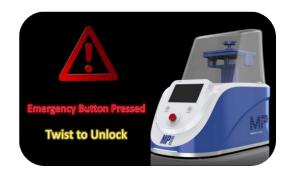

#### **Emergency Stop Screen:**

This warning screen displays when the Emergency Button is pressed. Twist the knob to reset the machine.