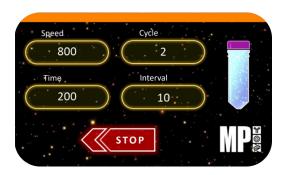

#### **Running Screen:**

The elapsed time is displayed, and the operation can be aborted by pressing the 'STOP' button.