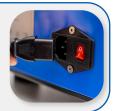

# \_1

Press the unlock button to open the dome manually.

2

Remove the foam below the adapter plate.

3

Connect the power plug.

4

Turn on the power switch located at the back of the machine.