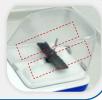

FastPrep-96™ Pro

Quick Reference Guide

Revision 2024-11

Dome

LCD Touch Screen

Manual

Unlock Button

**Power Button** 

# \_1

Press the unlock button to open the dome manually.

2

Remove the foam below the adapter plate.

3

Connect the power plug.

4

Turn on the power switch located at the back of the machine.