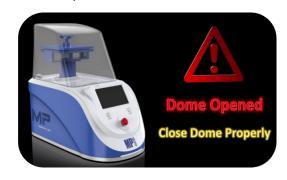

#### **Dome Opened:**

This warning screen displays if the dome is not securely closed before operation.