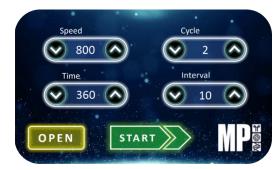

#### **Main Screen:**

The machine's operational parameters can be configured before starting.

## **Basic Operation**

Press or hold to adjust the speed.

Press or hold to set the run time in seconds.

Press to change the number of cycles.

Press to adjust the duration of the pause between cycles, in seconds.

Press to start the operation.

REGISTER YOUR INSTRUMENT to activate your warranty

Scan the code or visit www.mpbio.com/registermyfastprep