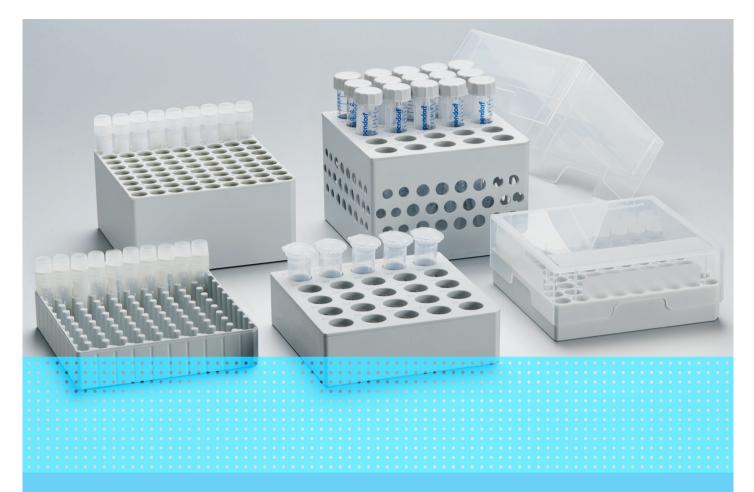

### A complete solution for sample storage

This comprehensive modular concept allows to select the optimal box combinations for individual storage demands. The outer footprint dimensions are compatible with common freezer rack systems. Furthermore, the different inner grid variants provide a perfect fit for all commonly used tube formats:

- > Cryogenic tubes
- > Micro test tubes
- > 5.0 mL tubes
- > Conical tubes 15 mL and 50 mL
- > Other laboratory vessels

Relevant application benefits will help you to optimize your sample storage and archiving:

- > The combination of high-quality polypropylene (PP) with a thoughtful design ensures high dimensional stability, thus allowing smooth opening and closing
- > Optimal use of freezer space through flexible combinations of different box formats
- > Alpha-numeric laser labeled code for each sample location
- > Transparent lid for easy and fast sample inspection

Find the best suited box formats for your laboratory vessels on the following pages.