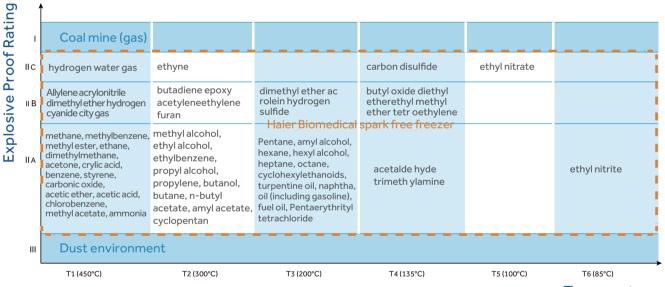

ith LCD temperature display precision at 0.1°C. Internal temperature is adjustable from -10°C to -30°C



### Rich Configuration

Standard: DW-30L298SF interior material is PCM with 3 plastic coated wire shelves, DW-30L298FL interior material is SUS with 3 chrome-plated wire shelves

Optional: stainless steel shelves, drawer, temperature recorder, RS485 or USB (one out of two)



### Adjustable Shelves

The adjustable shelves ensure the maximum usage efficiency of the internal space, and users can store items of different sizes as needed



### Improved Handle Design

The ergonomic chamfer design of the handle ensures smooth operation and maximum durability



#### **Feet and Casters**

4 back-and-forth casters and 2 adjustable feet for easy moving and leveling

### Application range (





#### **Temperature**

### **Product Dimension Drawings**









# Specifications ()

| Cabinet Type         Upright           Climate Class         SN N           Cooling Type         Direct cooling           Defrost Mode         Manual           Refrigerant         HC           Sound Level (dB(A))         41           Cooling Performance (°C)         -30           Temperature Range (°C)         -10~-30           Microprocessor         LCD           Display         LCD           Power Supply (V/Hz)         220~240/50           Power (W)         330           Electrical Data         Power (W)         2.5           Capacity (L/Cu.Ft)         298/10.5           Net/Gross Weight (approx)         (kg)         125/140           (lbs)         275.6/308.6           (mm)         541*443*1218 |