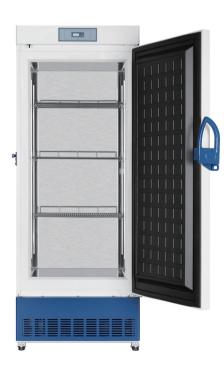

### **Explosion Proof Interior**

ATEX II C-T6 Certified with spark-free interior.

### Rich Configuration

Standard: DW-30L298SF interior material is PCM with 3 plastic coated wire shelves, DW-30L298FL interior material is SUS with 3 chrome-plated wire shelves

Optional: stainless steel shelves, drawer, temperature recorder, RS485 or USB (one out of two)