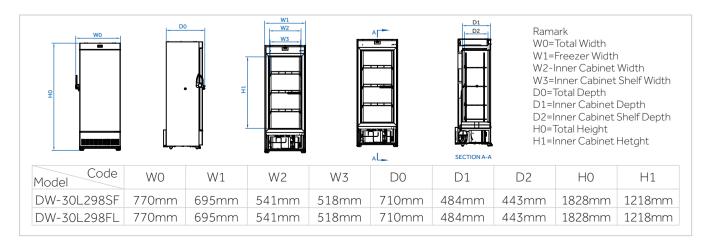

rature is adjustable from -10°C to -30°C



### Rich Configuration

Standard: DW-30L298SF interior material is PCM with 3 plastic coated wire shelves, DW-30L298FL interior material is SUS with 3 chrome-plated wire shelves

Optional: stainless steel shelves, drawer, temperature recorder, RS485 or USB (one out of two)



### Adjustable Shelves

The adjustable shelves ensure the maximum usage efficiency of the internal space, and users can store items of different sizes as needed



### Improved Handle Design

The ergonomic chamfer design of the handle ensures smooth operation and maximum durability



#### **Feet and Casters**

4 back-and-forth casters and 2 adjustable feet for easy moving and leveling

### Application range (





#### **Temperature**

### **Product Dimension Drawings**









# Specifications ()

| Cabinet Type         Upright           Climate Class         SN N           Cooling Type         Direct cooling           Defrost Mode         Manual           Refrigerant         HC           Sound Level (dB(A))         41           Cooling Performance (°C)         -30           Temperature Range (°C)         -10~-30           Microprocessor         LCD           Display         LCD           Power Supply (V/Hz)         220~240/50           Power (W)         330           Electrical Data         Power (W)         2.5           Capacity (L/Cu.Ft)         298/10.5           Net/Gross Weight (approx)         (kg)         125/140           (lbs)         275.6/308.6           (mm)         541*443*1218 | LCD 220~240/50 330 2.5 298/10.5 125/140 275.6/308.6 541*443*12