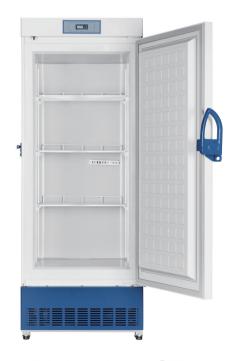

### **Innovative Design**

- Microprocessor-controlled system
- Adjustable shelves
- Rich configuration
- Safety lock
- Feet and casters

Qingdao Haier Biomedical Co.,Ltd.

No.280 Feng Yuan Road, High-tech Zone, Qingdao, 266109, P.R. China E-mail: inquiry@haierbiomedical.com Website: www.haiermedical.com

### Rich Configuration

Standard: DW-30L298SF interior material is PCM with 3 plastic coated wire shelves, DW-30L298FL interior material is SUS with 3 chrome-plated wire shelves

Optional: stainless steel shelves, drawer, temperature recorder, RS485 or USB (one out of two)

### Adjustable Shelves

The adjustable shelves ensure the maximum usage efficiency of the internal space, and users can store items of different sizes as needed

#### **Feet and Casters**

4 back-and-forth casters and 2 adjustable feet for easy moving and leveling