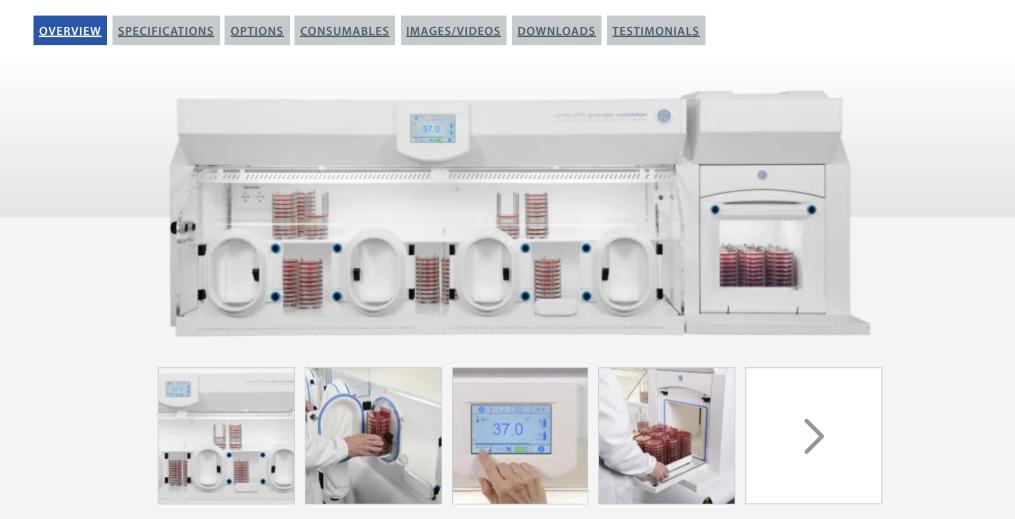

## A 4 port workstation with a huge 36 litre airlock!

- Each porthole also acts as a mini-airlock so you can transfer 10 plates through each time you insert or withdraw your arms, so reducing airlock cycles and gas usage.
- With dual gas operation, this workstation is very cost-effective but a TG (three gas) version can also be specified to further reduce costs.
- With the HEPA model, levels of atmospheric cleanliness inside the workstation exceed the requirements of ISO 14644 Class 3. Proof of atmospheric cleanliness can be provided on request.
- Available with fully integrated Anaerobic Conditions Monitor with data download facility.
- Optional automatic sleeve gassing for cost-effective gas usage and to ensure internal conditions are maintained when entering the chamber.

The Whitley A95 has a huge capacity of between 960 and 1120 x 90mm Petri dishes, depending upon the way you choose to configure your working and incubation areas. Incorporating the latest in touch screen technology, some features and benefits of the A95 are unique to DWS.

The large, integral 36 litre airlock with automatic internal door (no awkward locking mechanism) is 20% faster than the previous MG1000 model. The cycle takes only 5 minutes, which ensures a considerable saving in gas usage. Four manual, oval glove ports enable two people to operate within the same controlled atmosphere simultaneously. This is ideal for tutoring or for very busy laboratories.